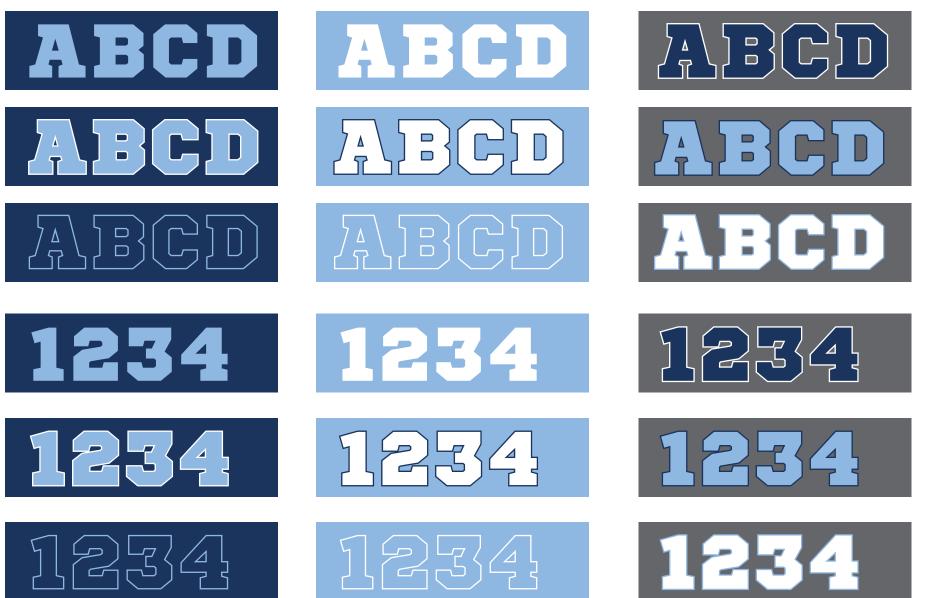

# 12345676890 !@#\$&\*()+=;:''',.

SPORTS WORLD APPLICATIONS

PRS FIREBIRDS TYPEFACE OPTIONS