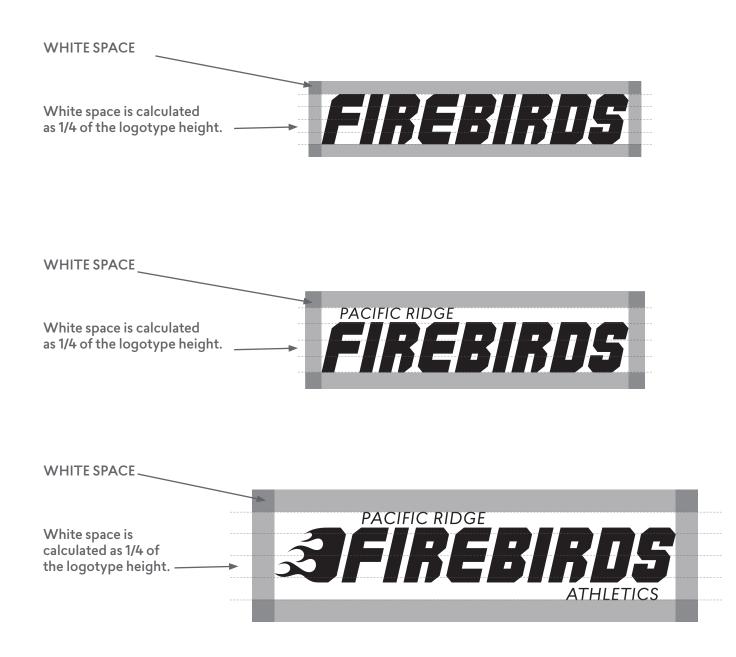

### PRS FIREBIRDS WORD MARK OPTIONS INCL. IDENTIFIERS

# PACIFIC RIDGE

**IDENTIFIER ADD ON** 

White space is calculated as 1/3 the height of the monogram.