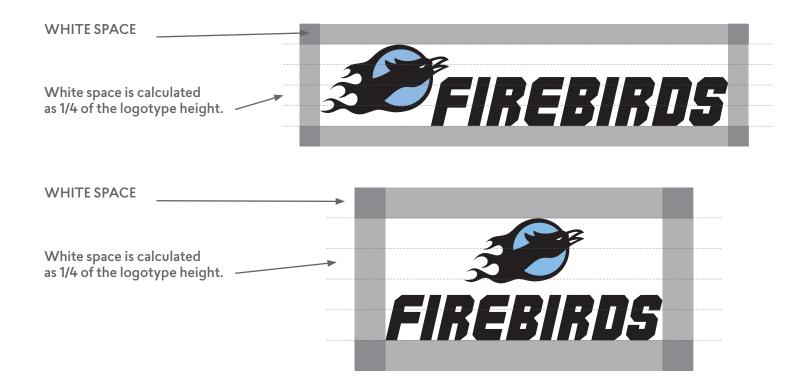

BRAND CONTINUITY GUIDE ATHLETICS



TYPEFACE: COMMANDO FIBEBIRDS TYPEFACE: LASIVER PACIFIC RIDGE FIBEBIRDS

> **SFIREBIRGS** ATHLETICS

**TYPEFACE: LASIVER** 







**TYPEFACE: COMMANDO** 

# ABCDEFGHIJKLMNOPQRSTUVWXYZ 12345676890

TYPEFACE: LASIVER

ABCDEFGHIJKLMNOPQRSTUVWXYZ abcdefghijklmnopqrstuvwxyz 12345676890!@#\$%^&\*()\_+=;:'",.<>

ABCDEFGHIJKLMNOPQRSTUVWXYZ abcdefghijklmnopqrstuvwxyz 12345676890!@#\$%^&\*()\_+=;:'",.<>

ABCDEFGHIJKLMNOPQRSTUVWXYZ abcdefghijklmnopqrstuvwxyz 12345676890!@#\$%^&\*()\_+=;:'",.<>







**BLACK AND WHITE** 

BLACK AND PMS 278

**PMS 716** 



ICON AND WORD MARK



### PRS FIREBIRDS ICON WHITE SPACE APPLICATION





VOLLEYBALL



SOCCER



WATER POLO



BASKETBALL





BLACK



PMS 716



FLAME ICON AND WORD MARK PMS 716 AND BLACK



PMS 716 AND PMS 534

PRIMARY



SECONDARY

| WHITE                        | GRAY                             | DARK BLUE                        | ORANGE                          |
|------------------------------|----------------------------------|----------------------------------|---------------------------------|
|                              | PMS COOL GRAY 10                 | PMS 534                          | PMS 716                         |
| C= 0<br>M= 0<br>Y= 0<br>K= 0 | C= 61<br>M= 53<br>Y= 48<br>K= 19 | C= 98<br>M= 85<br>Y= 36<br>K= 27 | C= 3<br>M= 64<br>Y= 100<br>K= 0 |
| R= 255<br>G= 255<br>B= 255   | R=101<br>G=101<br>B=106          | R= 31<br>G= 53<br>B