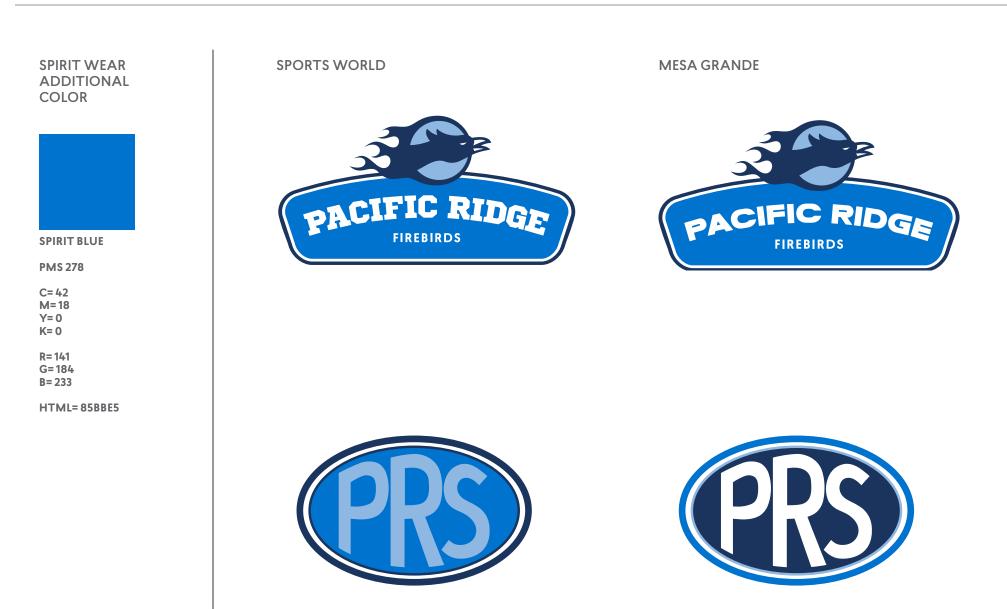

PMS 716 AND PMS 534

PRIMARY

SECONDARY

| WHITE                        | GRAY                             | DARK BLUE                        | ORANGE                          |
|------------------------------|----------------------------------|----------------------------------|---------------------------------|
|                              | PMS COOL GRAY 10                 | PMS 534                          | PMS 716                         |
| C= 0<br>M= 0<br>Y= 0<br>K= 0 | C= 61<br>M= 53<br>Y= 48<br>K= 19 | C= 98<br>M= 85<br>Y= 36<br>K= 27 | C= 3<br>M= 64<br>Y= 100<br>K= 0 |
| R= 255<br>G= 255<br>B= 255   | R=101<br>G=101<br>B=106          | R= 31<br>G= 53<br>B= 94          | R= 238<br>G= 119<br>B= 0        |
| HTML= FFFFFF                 | HTML= 656569                     | HTML= 1F355E                     | HTML= EE7700                    |