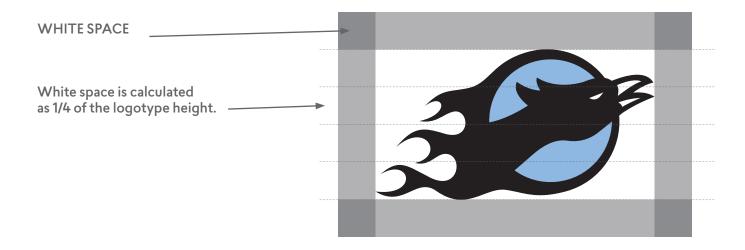

### PRS FIREBIRDS ICON WHITE SPACE APPLICATION

VOLLEYBALL

SOCCER

WATER POLO

BASKETBALL

BLACK

PMS 716

FLAME ICON AND WORD MARK PMS 716 AND BLACK