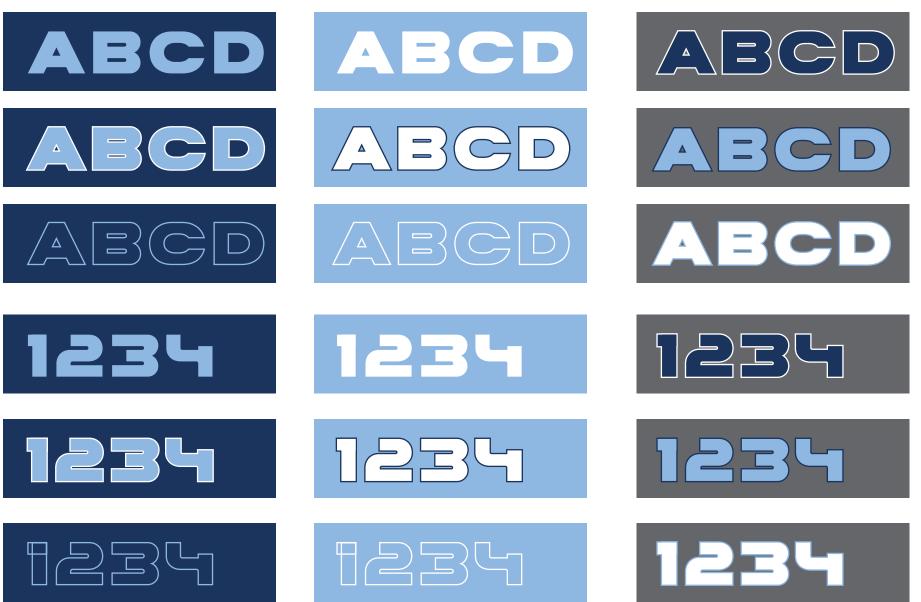

# 12345676890 !@#\$&\*()+=;:''',.

SPORTS WORLD APPLICATIONS

PRS FIREBIRDS TYPEFACE OPTIONS