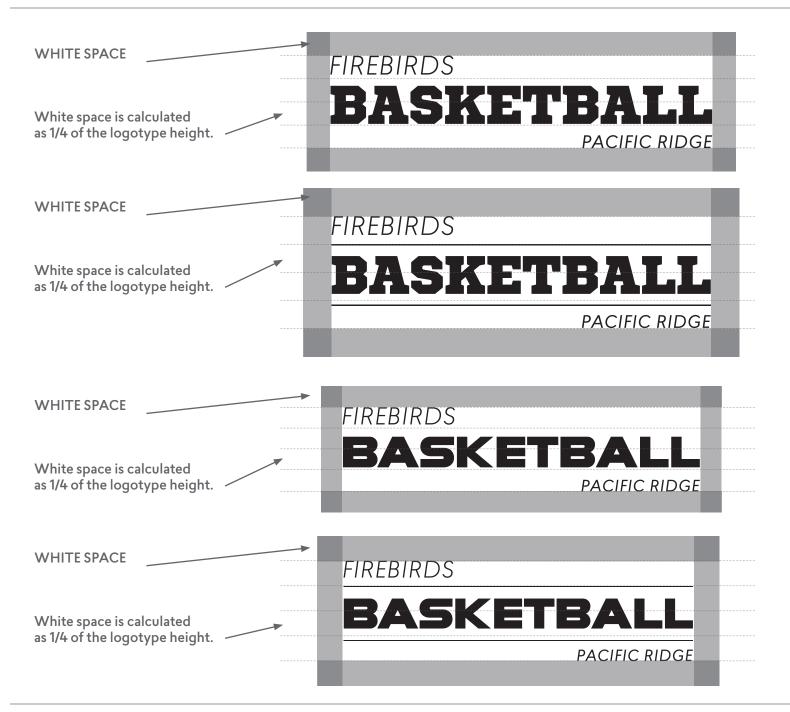

| HTML= EE7700                    |

# ABCDEFGHIJKLMN OPQRSTUVWXYZ

# 12345676890 !@#\$%^&\*() \_ +=;:''',.<>

SPORTS WORLD APPLICATIONS

# TENNIS WATER POLO

## VOLLEYBALL

# SOCCER

## BASKETBALL

## GOLF

# LACROSSE CROSS COUNTRY

# FOOTBALL TRACK&FIELD





1234

1234



ABCDABCDABCDABCDABCDABCD12341234

1234



1234



**MESA GRANDE** 

# ABCDEFGHIJKLMN OPQRSTUVWXYZ

# 12345676890 !@#\$&\*()+=;:''',.

SPORTS WORLD APPLICATIONS

PRS FIREBIRDS TYPEFACE OPTIONS

## TENNIS WATER POLO

### VOLLEYBALL

### SOCCER

### BASKETBALL GOLF

# LACROSSE CROSS COUNTRY

## FOOTBALL TRACK&FIELD



**MESA GRANDE** 



SPORTS WORLD & LASIVER



FIREBIRDS

## BASKETBALL

PACIFIC RIDGE

MESA GRANDE & LASIVER



FIREBIRDS



PACIFIC RIDGE

### PRS FIREBIRDS WORD MARK OPTIONS INCL. IDENTIFIERS



### PRS FIREBIRDS GRAPHICAL ELEMENTS





LINES

#### PATTERN

\_ \_ \_ \_ \_ \_ \_ \_ \_ \_ \_ \_ \_ \_ \_ \_ \_ \_



White space is calculated as the full height of the word mark.





**MESA GRANDE** 







# PACIFIC RIDGE

PACIFIC RIDGE

WHITE SPACE White space is calculated as 1/2 the height of the word mark. BRIDGE

# PACIFIC RIDGE







**IDENTIFIER ADD ON** 











White space is calculated as 1/3 the height of the monogram.





### PRS ATHLETICS BRAND GUIDELINES DO NOT

#### DO NOT ADD ANYTHING TO THE LOGO



IDENTITY ELEMENTS SHOULD NOT BE USED AS A REPEAT IN CLOSED PATTERNS.



IDENTITY ELEMENTS SHOULD NOT BE MODIFIED, STRETCHED OR DISTORTED IN ANY WAY.



DO NOT USE COLORS THAT ARE NOT IN THE PRS FIREBIRDS COLOR PALETTE



IDENTITY ELEMENTS SHOULD NOT APPEAR AGAINST A