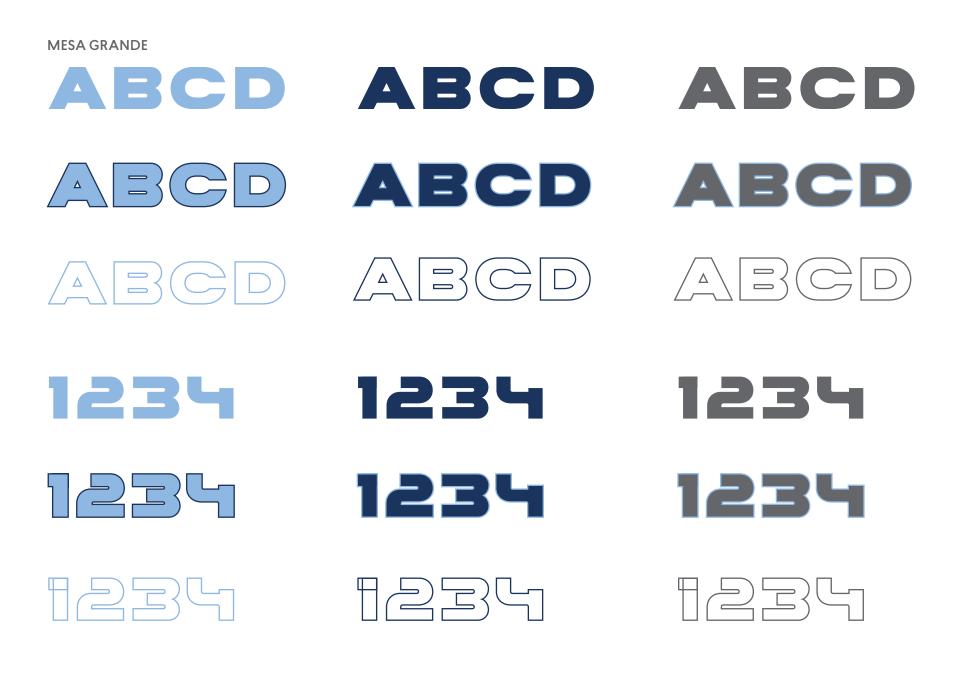

| R=101<br>G=101<br>B=106          | R= 31<br>G= 53<br>B= 94          | R= 238<br>G= 119<br>B= 0        |
| HTML= FFFFFF                 | HTML= 656569                     | HTML= 1F355E                     | HTML= EE7700                    |

# ABCDEFGHIJKLMN OPQRSTUVWXYZ

# 12345676890 !@#\$%^&\*() \_ +=;:''',.<>

SPORTS WORLD APPLICATIONS

# TENNIS WATER POLO

## VOLLEYBALL

# SOCCER

## BASKETBALL

## GOLF

# LACROSSE CROSS COUNTRY

# FOOTBALL TRACK&FIELD





1234

1234



ABCDABCDABCDABCDABCDABCD12341234

1234



1234



**MESA GRANDE** 

# ABCDEFGHIJKLMN OPQRSTUVWXYZ

# 12345676890 !@#\$&\*()+=;:''',.

SPORTS WORLD APPLICATIONS

PRS FIREBIRDS TYPEFACE OPTIONS

## TENNIS WATER POLO

### VOLLEYBALL

### SOCCER

### BASKETBALL GOLF

# LACROSSE CROSS COUNTRY

## FOOTBALL TRACK&FIELD



**MESA GRANDE** 



SPORTS WORLD & LASIVER



FIREBIRDS

## BASKETBALL

PACIFIC RIDGE

MESA GRANDE & LASIVER



FIREBIRDS



PACIFIC RIDGE

### PRS FIREBIRDS WORD MARK OPTIONS INCL. IDENTIFIERS



### PRS FIREBIRDS GRAPHICAL ELEMENTS





LINES

#### PATTERN

\_ \_ \_ \_ \_ \_ \_ \_ \_ \_ \_ \_ \_ \_ \_ \_ \_ \_



White space is calculated as the full height of the word mark.





**MESA GRANDE** 







# PACIFIC RIDGE

PACIFIC RIDGE

WHITE SPACE White space is calculated as 1/2 the height of the word mark. BRIDGE

# PACIFIC RIDGE







**IDENTIFIER ADD ON** 











White space is calculated as 1/3 the height of the monogram.





### PRS ATHLETICS BRAND GUIDELINES DO NOT

#### DO NOT ADD ANYTHING TO THE LOGO



IDENTITY ELEMENTS SHOULD NOT BE USED AS A REPEAT IN CLOSED PATTERNS.