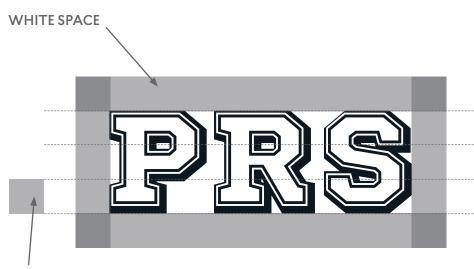

# PACIFIC RIDGE

**IDENTIFIER ADD ON** 

White space is calculated as 1/3 the height of the monogram.